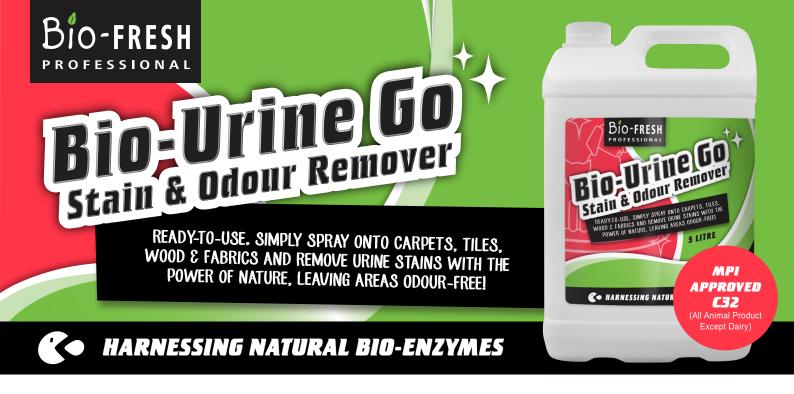

BIO-ENZYMATIC GREEN CLEANING SOLUTION FOR CARPETS, FLOORING, WOOD, TILES, GROUT LINES, SYNTHETIC TURF AND FABRIC, SUITABLE FOR PET AREAS, URINALS AND AGED CARE.

- Removes urine Stains & odours
- Naturally biodegradable
- De-stains surfaces
- Less work required
- Harnessing the power of Nature
- Scented

## **Directions:**

Bio-Urine Go is ready-to-use. DO NOT DILUTE.

First, determine the cause of the Stain - ensure it is from a natural organic source such as body-soiling, or food, fruit juice, vegetable oils, starches. Spray the stain directly with a foam-spray head (undiluted) and allow 10-15 minutes to work, gently working into the area to ensure the formulation gets to as much soiling as possible and works its way into all stained areas. Pat out with a damp clean sponge after 10-15 mins. Check results when dry, repeat if required or finish using an extraction carpet machine.