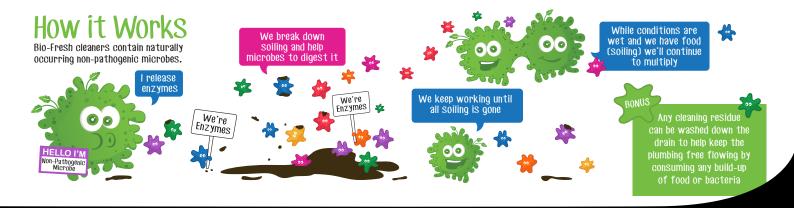

T DILUTE.

First, determine the cause of the Stain - ensure it is from a natural organic source such as body-soiling, or food, fruit juice, vegetable oils, starches. Spray the stain directly with a foam-spray head (undiluted) and allow 10-15 minutes to work, gently working into the area to ensure the formulation gets to as much soiling as possible and works its way into all stained areas. Pat out with a damp clean sponge after 10-15 mins. Check results when dry, repeat if required or finish using an extraction carpet machine.





Food Plants: Bio-Fresh products are designed to rid areas of typical plate count problems; floor and other wider environmental areas are not likely to have swabs / plate count results compromised. All MPI facility-based operators should rinse prior to swabbing.